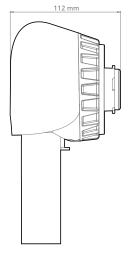

00 - 5900 MHz   |
|---------------------------|-------------------|
| Polarization              | Dual Linear H + V |
| Cross Pol Isolation (Min) | 29 dB             |
| VSWR Max                  | 1.8               |
| VSWR Typical              | 1.4               |
| Impedance 50 Ohm          | 50 Ohm            |
| Isolation Between Ports   | 37 dB             |

## **COMPATIBLE WIRELESS PLATFORMS**

| RF elements®       | any Symmetrical Horn TP Antenna, any UltraDish™ TP Antenna |
|--------------------|------------------------------------------------------------|
| Ubiquiti Networks™ | Rocket™ 5AC-Lite                                           |

# **PACKAGE CONTENTS**

TwistPort™ Adaptor Body TwistPort™ Adaptor Bottom Cover Screw 2.9 x 6.5 mm (2 pcs)

### **PRODUCT DIMENSIONS**