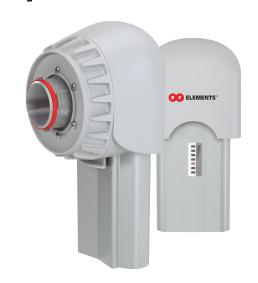

## ADAPTOR FOR ROCKET™ 5AC-LITE

The TwistPort™ Shielded Adaptor for Rocket 5AC-Lite makes the Rocket<sup>™</sup> compatible with all TwistPort<sup>™</sup> Antennas. TwistPort Shielded Adaptors are equipped with an integrated shield to decrease RF noise and improve weather

TwistPort™ Adaptors are equipped with our original quick locking waveguide port. Connecting and disconnecting the Rocket<sup>™</sup> 5AC-Lite into the TwistPort<sup>™</sup> Adaptor is very simple and requires no tools.

# **PACKAGE CONTENTS**

TwistPort™ Adaptor Body TwistPort™ Adaptor Bottom Cover Screw 2.9 x 6.5 mm (2 pcs)