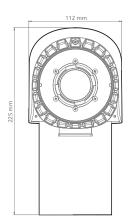

- 5900 MHz   |
|---------------------------|-------------------|
| Polarization              | Dual Linear H + V |
| Cross Pol Isolation (Min) | 29 dB             |
| VSWR Max                  | 1.8               |
| VSWR Typical              | 1.4               |
| Impedance 50 Ohm          | 50 Ohm            |
| Isolation Between Ports   | 37 dB             |

## **COMPATIBLE WIRELESS PLATFORMS**

| RF elements®       | any Symmetrical Horn TP Antenna, any UltraDish™ TP Antenna |
|--------------------|------------------------------------------------------------|
| Ubiquiti Networks™ | Rocket™ 5AC-Lite                                           |

# **PACKAGE CONTENTS**

TwistPort™ Adaptor Body TwistPort™ Adaptor Bottom Cover Screw 2.9 x 6.5 mm (2 pcs)

### **PRODUCT DIMENSIONS**