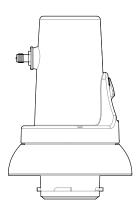

# TwistPort™ Adaptor with SMA connectors

# ADAPTOR WITH TWO RP-SMA FEMALE CONNECTORS

The TwistPort™ Adaptor with SMA connectors is designed to provide two RP-SMA female coaxial interface (dual linear H+V) and can be connected to TwistPort™ enabled antennas.

## **PRODUCT DIMENSIONS**