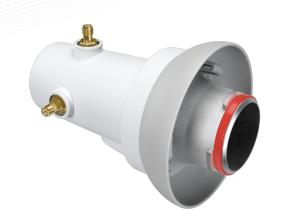

# TwistPort™ Adaptor with SMA connectors

# ADAPTOR WITH TWO RP-SMA FEMALE CONNECTORS

The TwistPort™ Adaptor with SMA connectors is designed to provide two RP-SMA female coaxial interface (dual linear H+V) and can be connected to TwistPort™ enabled antennas.

### **TECHNICAL DATA**

| Antenna Connection | TwistPort - Quick Locking Waveguide Port                                                                                      |
|--------------------|-------------------------------------------------------------------------------------------------------------------------------|
| Radio Connection   | 2x RP-SMA female                                                                                                              |
| Materials          | Insert - Aluminium Alloy<br>Adaptor - UV stabilized and weather resistant ABS plastic                                         |
| Flame Rating       | UL 94 HB                                                                                                                      |
| Temperature        | -40°C to +60°C (-40°F to +140°F)                                                                                              |
| Wind Survival      | 160 km/h                                                                                                                      |
| Weight             | 0.21 kg / 0.46 lbs – single unit<br>0.28 kg / 0.61 lbs – single unit incl. package<br>29.0 kg / 63.9 lbs – carton (100 units) |
| Single Unit        | Retail Box: $155 \times 100 \times 97 \text{ mm} / 6.1 \times 3.9 \times 3.8 \text{ inch}$                                    |
| 100 Units          | Carton Box: 990 × 480 × 320 mm / 38.9 x 18.9 x 12.6 inch                                                                      |