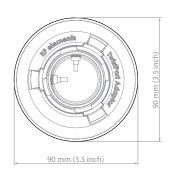

units) |
| Single Unit        | Retail Box: $155 \times 100 \times 97 \text{ mm} / 6.1 \times 3.9 \times 3.8 \text{ inch}$                                    |
| 100 Units          | Carton Box: 990 × 480 × 320 mm / 38.9 x 18.9 x 12.6 inch                                                                      |

### **PERFORMANCE**

| Frequency Range | See antenna datasheet for frequency range |
|-----------------|-------------------------------------------|
| Polarization    | Dual Linear H + V                         |
| VSWR Max        | 1.8                                       |
| Impedance       | 50 Ohm                                    |

## **COMPATIBLE WIRELESS PLATFORMS**

RF elements® any TwistPort™ Antenna

# **PACKAGE CONTENTS**

TwistPort™ Adaptor

## **PRODUCT DIMENSIONS**