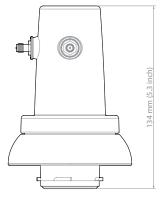

s) |
| Single Unit        | Retail Box: $155 \times 100 \times 97 \text{ mm} / 6.1 \times 3.9 \times 3.8 \text{ inch}$                                    |
| 100 Units          | Carton Box: 990 × 480 × 320 mm / 38.9 x 18.9 x 12.6 inch                                                                      |

### **PERFORMANCE**

| Frequency Range | See antenna datasheet for frequency range |
|-----------------|-------------------------------------------|
| Polarization    | Dual Linear H + V                         |
| VSWR Max        | 1.8                                       |
| Impedance       | 50 Ohm                                    |

## **COMPATIBLE WIRELESS PLATFORMS**

RF elements® any TwistPort™ Antenna

# **PACKAGE CONTENTS**

TwistPort™ Adaptor

## **PRODUCT DIMENSIONS**