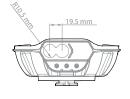

## **PRODUCT DIMENSIONS**

\* IP66 rating can be achieved by sealing the drain hole

StationBox® ALU-Mini Rev OCT-2019

www.rfelements.com

RF elements® and StationBox® are trademarks of RF elements s.r.o., Humenne, Slovakia. All rights of respective trademark owners reserved. © RF elements 2019