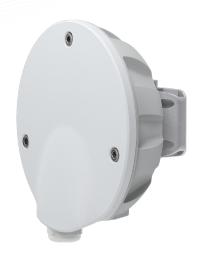

## **IP55 ALUMINIUM OUTDOOR ENCLOSURE**

SBX-AM is compact premium outdoor enclosure for IoT devices and wireless platforms. SBX-AM is made of cast aluminium. The robust, full-metal construction is geared towards excellent environment resistance. The slick mounting mechanism allows installation of SBX-AM on a pole or wall.

SBX-AM is designed for solution builders. 3D data set allows for easy DIY mounting plate design, 3D printing or easy electronics PCB layout customization.