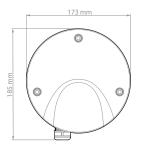

## **PRODUCT DIMENSIONS**

\* IP66 rating can be achieved by sealing the drain hole

StationBox® ALU-Mini Rev OCT-2019

www.rfelements.com

RF elements® and StationBox® are trademarks of RF elements s.r.o., Humenne, Slovakia. All rights of respective trademark owners reserved. © RF elements 2019