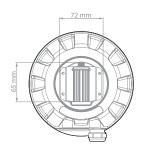

## **PRODUCT DIMENSIONS**

\* IP66 rating can be achieved by sealing the drain hole

StationBox® ALU-Mini Rev OCT-2019

www.rfelements.com

RF elements® and StationBox® are trademarks of RF elements s.r.o., Humenne, Slovakia. All rights of respective trademark owners reserved. © RF elements 2019