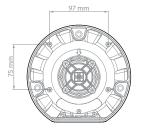

## **PRODUCT DIMENSIONS**

\* IP66 rating can be achieved by sealing the drain hole

StationBox® ALU-Mini Rev OCT-2019

www.rfelements.com

RF elements® and StationBox® are trademarks of RF elements s.r.o., Humenne, Slovakia. All rights of respective trademark owners reserved. © RF elements 2019