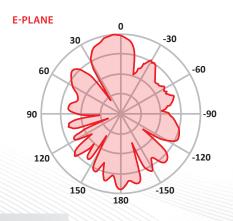

## **TECHNICAL DATA**

| Materials         | PA6                  |
|-------------------|----------------------|
| Flame Rating      | UL 94 HB             |
| Antenna Connector | SMA PLUG RP+O-RING   |
| Gain              | 5 dBi                |
| Туре              | DIPOLE               |
| Polarization      | Linear Vertical      |
| VSWR              | ≤ 1.7 : 1            |
| Frequency         | 5400~5850 MHz        |
| Max Power         | 5 W                  |
| Weight            | 28 g                 |
| Size              | L 158 mm / ø 13.7 mm |