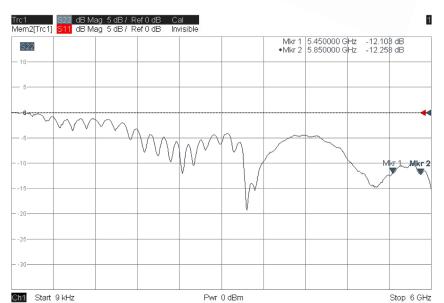

## **TECHNICAL DATA**

| Materials         | PA6                  |
|-------------------|----------------------|
| Flame Rating      | UL 94 HB             |
| Antenna Connector | SMA PLUG RP+O-RING   |
| Gain              | 5 dBi                |
| Туре              | DIPOLE               |
| Polarization      | Linear Vertical      |
| VSWR              | ≤ 1.7 : 1            |
| Frequency         | 5400~5850 MHz        |
| Max Power         | 5 W                  |
| Weight            | 28 g                 |
| Size              | L 158 mm / ø 13.7 mm |