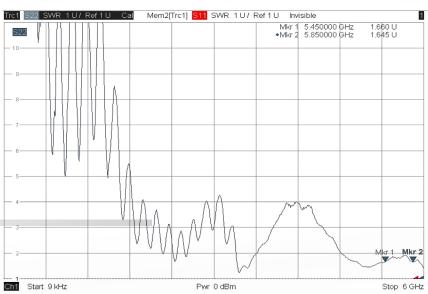

## **TECHNICAL DATA**

| Materials         | PA6                  |
|-------------------|----------------------|
| Flame Rating      | UL 94 HB             |
| Antenna Connector | SMA PLUG RP+O-RING   |
| Gain              | 5 dBi                |
| Туре              | DIPOLE               |
| Polarization      | Linear Vertical      |
| VSWR              | ≤ 1.7 : 1            |
| Frequency         | 5400~5850 MHz        |
| Max Power         | 5 W                  |
| Weight            | 28 g                 |
| Size              | L 158 mm / ø 13.7 mm |