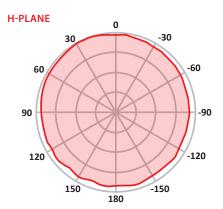

## **TECHNICAL DATA**

| Materials         | PA6                  |
|-------------------|----------------------|
| Flame Rating      | UL 94 HB             |
| Antenna Connector | SMA PLUG RP+O-RING   |
| Gain              | 5 dBi                |
| Туре              | DIPOLE               |
| Polarization      | Linear Vertical      |
| VSWR              | ≤ 1.7 : 1            |
| Frequency         | 5400~5850 MHz        |
| Max Power         | 5 W                  |
| Weight            | 28 g                 |
| Size              | L 158 mm / ø 13.7 mm |