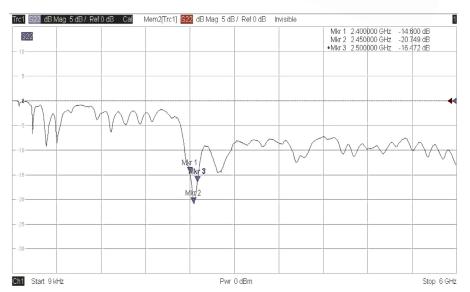

## **TECHNICAL DATA**

| Materials         | PA6                  |
|-------------------|----------------------|
| Flame Rating      | UL 94 HB             |
| Antenna Connector | SMA PLUG RP+O-RING   |
| Gain              | 4 dBi                |
| Туре              | DIPOLE               |
| Polarization      | Linear Vertical      |
| VSWR              | ≤ 1.5 : 1            |
| Frequency         | 2400~2500 MHz        |
| Max Power         | 5 W                  |
| Weight            | 28 g                 |
| Size              | L 158 mm / ø 13.7 mm |