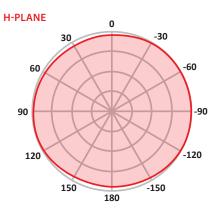

## **TECHNICAL DATA**

| Materials         | PA6                  |
|-------------------|----------------------|
| Flame Rating      | UL 94 HB             |
| Antenna Connector | SMA PLUG RP+O-RING   |
| Gain              | 4 dBi                |
| Туре              | DIPOLE               |
| Polarization      | Linear Vertical      |
| VSWR              | ≤ 1.5 : 1            |
| Frequency         | 2400~2500 MHz        |
| Max Power         | 5 W                  |
| Weight            | 28 g                 |
| Size              | L 158 mm / ø 13.7 mm |