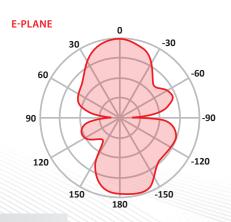

## **TECHNICAL DATA**

| Materials         | PA6                  |
|-------------------|----------------------|
| Flame Rating      | UL 94 HB             |
| Antenna Connector | SMA PLUG RP+O-RING   |
| Gain              | 4 dBi                |
| Туре              | DIPOLE               |
| Polarization      | Linear Vertical      |
| VSWR              | ≤ 1.5 : 1            |
| Frequency         | 2400~2500 MHz        |
| Max Power         | 5 W                  |
| Weight            | 28 g                 |
| Size              | L 158 mm / ø 13.7 mm |