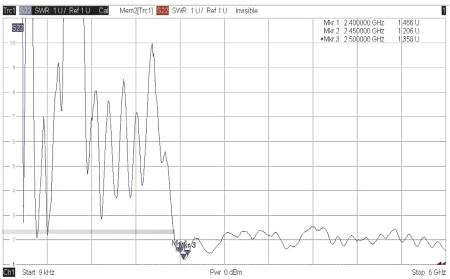

## **TECHNICAL DATA**

| Materials         | PA6                  |
|-------------------|----------------------|
| Flame Rating      | UL 94 HB             |
| Antenna Connector | SMA PLUG RP+O-RING   |
| Gain              | 4 dBi                |
| Туре              | DIPOLE               |
| Polarization      | Linear Vertical      |
| VSWR              | ≤ 1.5 : 1            |
| Frequency         | 2400~2500 MHz        |
| Max Power         | 5 W                  |
| Weight            | 28 g                 |
| Size              | L 158 mm / ø 13.7 mm |